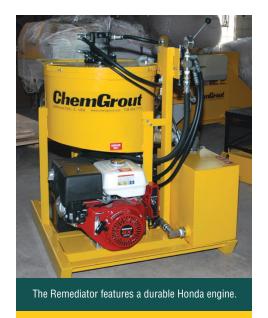

## **ChemGrout** CG400 Remediator

The ChemGrout CG400 Remediator is the industry's choice for in-situ injection of a wide variety of materials.

CG-400/HC25/GHES Gas/Hyd. Powered

## **Materials Include**

- Potassium Permanganates
- ORC
- HRC
- Many others

The CG400 is self-contained, featuring a powerful HC25 injection pump, with gas, electric and hydraulic power options available

Rugged, compact design is ready for jobsite operation

ChemGrout, Inc.

P. O. Box 1140, 805 E. 31st Street, LaGrange Park, IL 60526 U.S.A. Phone: (708) 354-7112 • Fax: (708) 354-3881

www.chemgrout.com • Email: cginfo@chemgrout.com