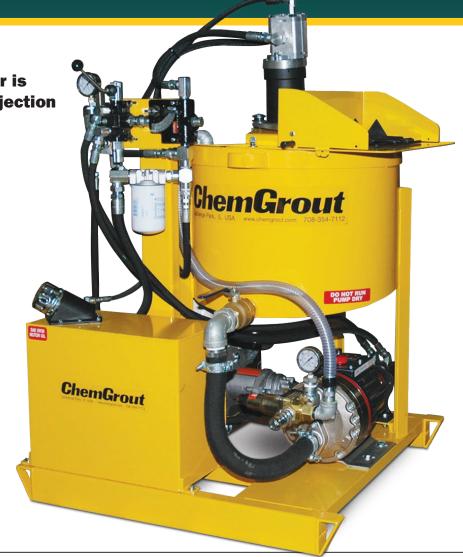

## **Materials Include**

- Potassium Permanganates
- ORC
- HRC
- Many others

The CG400 is self-contained, featuring a powerful HC25 injection pump, with gas, electric and hydraulic power options available

Maximum output 15gpm (57 lpm). Maximum pressure 750 psi (50 bar)

Large 34-gallon (128 liter) high shear colloidal mixer is ideal for emulsion based materials

Adjustable pressure relief valve allows for control of injection pressures

Rugged, compact design is ready for jobsite operation

ChemGrout, Inc.

P. O. Box 1140, 805 E. 31st Street, LaGrange Park, IL 60526 U.S.A. Phone: (708) 354-7112 • Fax: (708) 354-3881

www.chemgrout.com • Email: cginfo@chemgrout.com