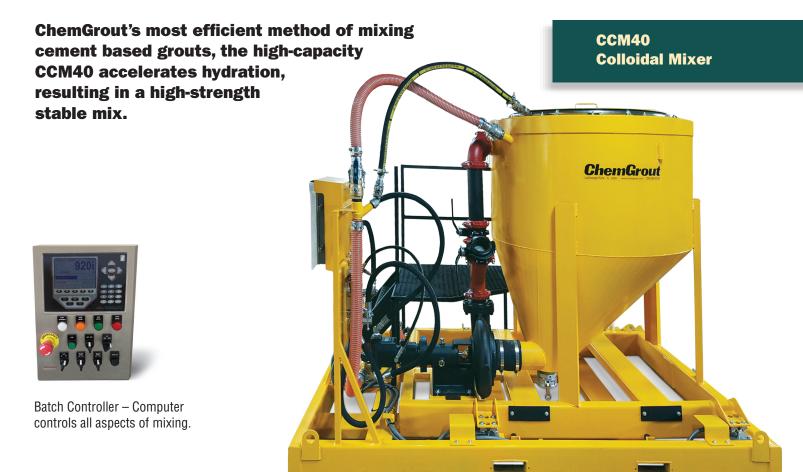

## **ChemGrout** CCM40 - 25 yd./hr. Colloidal Mixer

Spray Nozzle Ring – Disperses water evenly on tank walls for batching and clean-up.

Weight 2,200 lbs.

Dimensions 100" L x 58" W x 87" H

Power Options Diesel or Electric

4 x 6 x 12 Colloidal Mix Pump 1,200 GPM Flow Rate @ 1,150 rpm

Colloidal Tank 450 Gal. Total / 300 Gal. Effective Mix Capacity

Piping 4" ID Recirculation Pipe, 4" Butterfly Valves

Washout System 1<sup>1</sup>/<sub>2</sub>" Stainless Steel Washout Ring w/spray nozzles